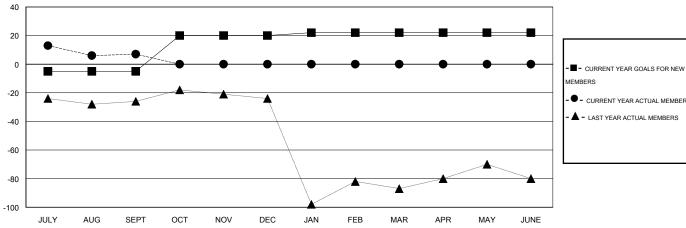

## GOALS AND ACTUAL MEMBERS CUMULATIVE

| MEMBERS                           |  |  |  |  |  |  |
|-----------------------------------|--|--|--|--|--|--|
| - ● - CURRENT YEAR ACTUAL MEMBERS |  |  |  |  |  |  |
| - A - LAST YEAR ACTUAL MEMBERS    |  |  |  |  |  |  |
|                                   |  |  |  |  |  |  |
|                                   |  |  |  |  |  |  |
|                                   |  |  |  |  |  |  |
|                                   |  |  |  |  |  |  |
|                                   |  |  |  |  |  |  |